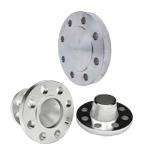

## FLANGES & BLINDS

All flange configurations in Carbon Steel, Stainless Steel and exotics. Raised/Flat face, Lap joint with stub end and RTJ available in Weld Neck, Slip On, Socket Weld or Threaded. ANSI, AWWA and API classes.