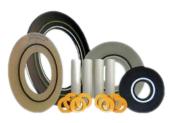

### NON-METALLIC GASKETS & SHEET

Thomson Performance Sealing (TPS) Gaskets manufactured from all materials including: Compressed Sheet, Rubber, Teflon™/ Filled PTFE, Flexible Graphite, Gore Tex®, e-PTFE 0-14pH, and Garlock®.

## **METALLIC GASKETS**

CANFLEX® Spiral Wound, Kammprofile, high temperature, heat exchanger and ring joint gaskets. We manufacture gaskets from all common metals, exotic alloys, and filler materials in all configurations for the most extreme applications.