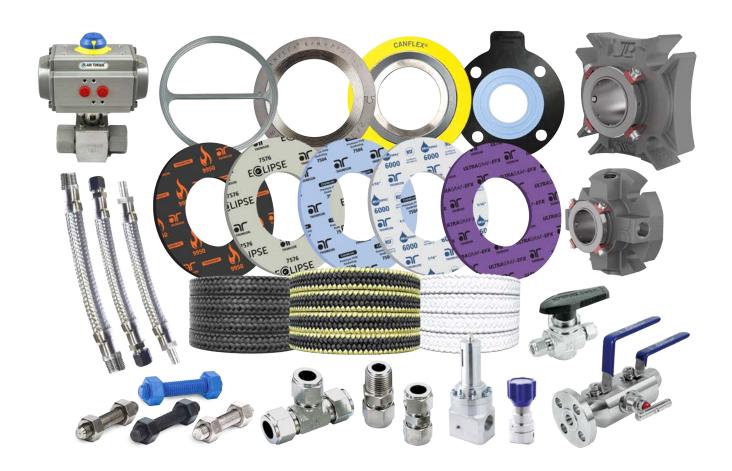

# FLUID CONTAINMENT PRODUCTS

**QUALITY • SAFETY • RELIABILITY** 

### NON-METALLIC GASKETS & SHEET

Thomson Performance Sealing (TPS) Gaskets manufactured from all materials including: Compressed Sheet, Rubber, Teflon™/ Filled PTFE, Flexible Graphite, Gore Tex®, e-PTFE 0-14pH, and Garlock®.

## **METALLIC GASKETS**

CANFLEX® Spiral Wound, Kammprofile, high temperature, heat exchanger and ring joint gaskets. We manufacture gaskets from all common metals, exotic alloys, and filler materials in all configurations for the most extreme applications.

## THOMSON SUPERLOK PRODUCTS

Exclusive Canadian Distributor for Superlok products which feature exceptional quality and superior internal finish for maximum reliability. Superlok offers a wide range of product including standard two-ferrule, single ferrule valves and fittings as well as Ultra-High Purity and Medium High Pressure coned and threaded valves and fittings. All products are stocked standard in 316L and available in all exotic alloys.