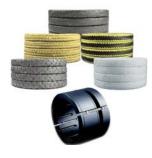

#### COMPRESSION PACKING & SEALING SYSTEM

High quality braided packing fibers, graphitic, Flexible Graphite, high purity carbon, PTFE 0-14pH, to suit demanding rotary or valve applications. Die formed, mandrel cut sets, Hybrid sealing solutions, close tolerance bushings or our FlowPro™ Sealing System to greatly reduce gland water usage.