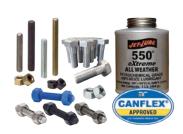

#### STUDS & NUTS

All thread studs – ASTM 193
Grade B7, B7M, B8, B8M, B8C2,
B8MC2, B16, ASTM A320 7L,
7LM; heavy hex nuts – ASTM
A194 Grade 2H, 2HM, 7L, 7ML,
8 and 8M; through hardened
washers – ASTM F-436; custom
coatings; specialty fabricated and
machined studs; load indicating
fasteners; CANFLEX® approved
thread lubricant.