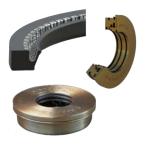

## BEARING ISOLATION

Thomson QXE Bearing Isolator; non-contacting labyrinth technology forcing contaminants away from the housing while retaining critical lubrication. Gardian® Isolators, Klozure® Oil Seals.